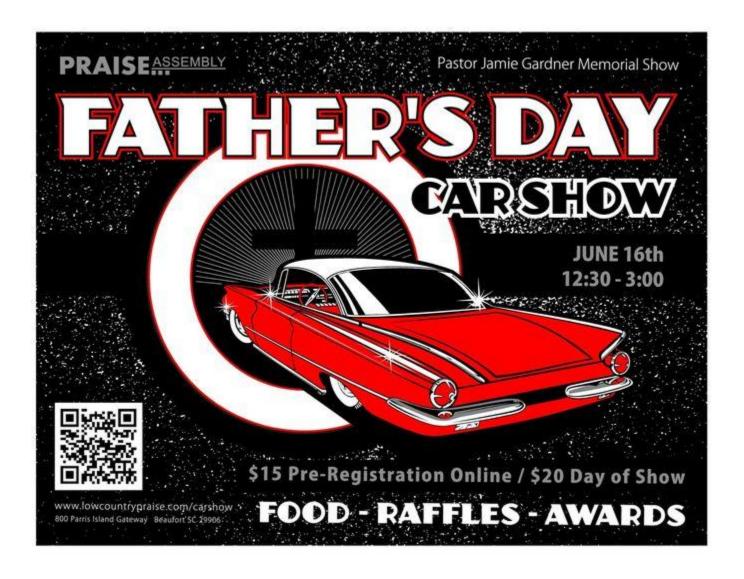

- \*June 5, 5-7 pm Cruisin' @ Cook Out, (101 Central Ave, HHI, SC)
- \*June 8, 8-10 am Clean Sweep Monthly Road Cleanup (Hwy 46 Bluffton)
- \*June 11, \*May 14, 6-7 pm Monthly Club Meeting (Bluffton Fire Station, Hwy. 278 & St. Gregory Dr.)
- June 16, 12:30 to 3:00 Third Annual Father's Day Show at Praise Assembly (800 Parris Island Gateway, Beaufort)
- \*June 19, 4:30-6:30 pm Crave Station on HHI Cruise-in (85 Pope Ave & Lagoon Rd, HHI)
- \*June 17, 4-6 pm Pizza n' Pistons Cruise-in at Pizza Co (Hwy 46, 120 Bluffton Rd., Bluffton)
- \*June 29, 9-11 am Speed @ Sonic Cruise-in (5 Sherington Drive, Bluffton)