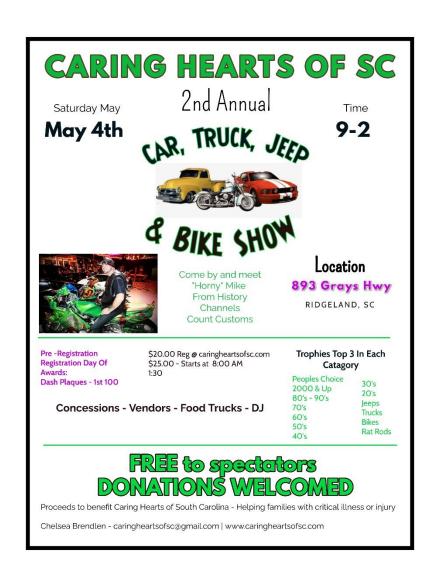

- \*May 1, 5-7 pm Cruisin' @ Cook Out, (101 Central Ave, HHI, SC)
- \*May 4, 9-2 pm Caring Hearts of SC 2<sup>nd</sup> Annual Car Show, (893 Grays Hwy, Ridgeland, SC)
- \*May 11, 8-10 am Clean Sweep Monthly Road Cleanup (Hwy 46 Bluffton)
- May 11, 9 am 3 pm Skidway Island Open Car, Truck and Motorcycle Show (Skidway Island Baptist Church, 2W Ridge Rd, Savannah)
- \*May 14, 6-7 pm Monthly Club Meeting (Bluffton Fire Station, Hwy. 278 & St. Gregory Dr.)
- \*May 15, 4:30-6:30 pm Crave Station on HHI Cruise-in (85 Pope Ave & Lagoon Rd, HHI)