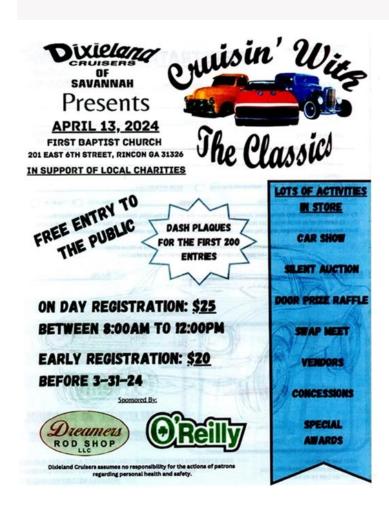

April 11 Harbor Cove Memory Car show. Information available later

\*April 13, 8-10 am Clean Sweep Monthly Road Cleanup (Hwy 46 Bluffton)

April 13, 8am – 12pm Cruisin' With The Classics (First Baptist Church, 201 East 6<sup>th</sup> St., Rincon, Ga)